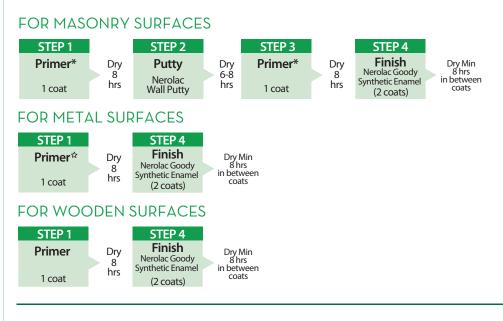

#### RECOMMENDED SYSTEM FOR APPLICATION

#### SURFACE PREPARATION

- 1 Ensure the surface is clean, dry and free from all defective or poorly adhering material, dirt, grease, wax etc.
- 2 Remove all loose or poorly adhering materials by rubbing down using suitable abrasive paper and thereafter wipe off.
- Apply a coat of suitable Primer followed by Putty (If required) to level the dents and make the surface uniform. Apply again a coat of suitable Primer. Then apply two coats of Nerolac Goody Synthetic Enamel.