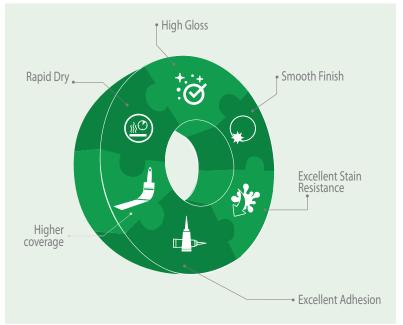

GOODY SYNTHETIC ENAMEL

## PRODUCT DESCRIPTION

Kansai Nerolac Goody Synthetic Enamel is an economical general purpose synthetic enamel. It is recommended for suitably primed interior and exterior wood, metal and walls.

#### PERFORMANCE FEATURES & BENEFITS



#### RECOMMENDED USAGE

It is recommended for all suitably primed interior and exterior wooden, masonry and metal surfaces, where high standard of durability is expected.

#### RECOMMENDED SYSTEM FOR APPLICATION



#### SURFACE PREPARATION

- 1 Ensure the surface is clean, dry and free from all defective or poorly adhering material, dirt, grease, wax etc.
- 2 Remove all loose or poorly adhering materials by rubbing down using suitable abrasive paper and thereafter wipe off.
- Apply a coat of suitable Primer followed by Putty (If required) to level the dents and make the surface uniform. Apply again a coat of suitable Primer. Then apply two coats of Nerolac Goody Synthetic Enamel.

#### TECHNICAL DATA **COVERAGE\*\*** THINNING 110 - 150 sq. ft / ltr / coat @ 30 - 40 μ m. Upto 25% by volum