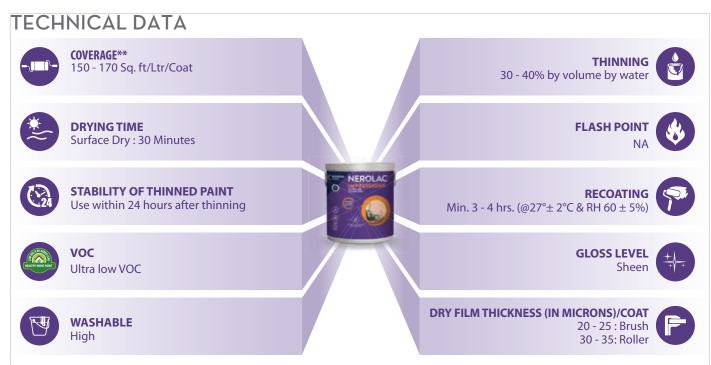

### **RECOMMENDED SYSTEM FOR APPLICATION**

Thin 1-liter paint with maximum 300-400 ml of water. Apply 2-3 coats of ultra HD with an interval of 4-6 hours by brush or roller. Dark shade may require additional coat for hiding.

\*\*\* Actual covering capacity many vary depending upon the method & condition of application, surface condition temperature, wind velocity, application silk, surface roughness, surface porosity and shade

\*\*\* Paint with estimated VOC in the range of 5grams/liter without addition of colorant (Ref: KNP lab results). VOC content may very from batch to batch.

## STORAGE

- Store in a cool dry place.
- Keep away from direct sunlight.
- Thinned paint to be consumed within 24 Hrs after thinning.