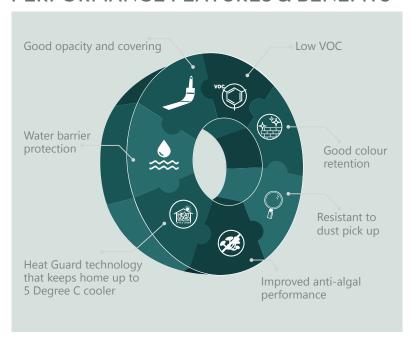

## PRODUCT DESCRIPTION

Nerolac Excel Mica Marble is an extremely durable uv resistant water based exterior emulsion. The special grade of mica and marble provides enhanced barrier protection, paint film reinforcement, increased inter-coat adhesion and toughness. It is also equipped with heat guard technology that keeps home up to 5-degree cooler.

### PERFORMANCE FEATURES & BENEFITS