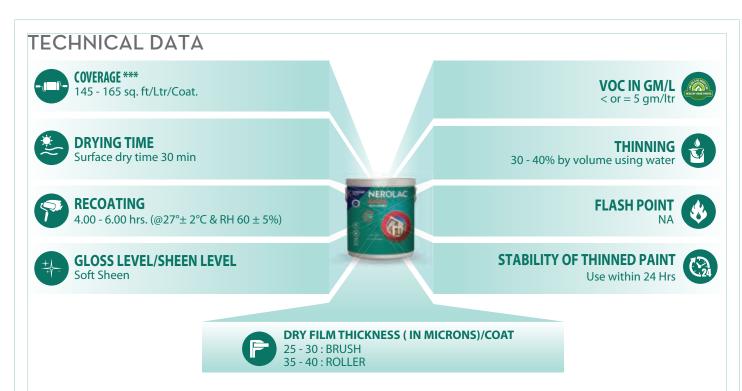

#### RECOMMENDED SYSTEM FOR APPLICATION

1

Thin 1 Liter paint with 300-400 ml of clean water. Apply 2 to 3 coats with an interval of 4 - 6 Hrs by brush or roller. Dark shades may require additional coat for hiding. For Horizontal surfaces and Parapet tops application of one additional coat is recommended for better protection.

\*\*\*- Actual covering capacity may vary depending upon the method & condition of application, surface condition, temperature, wind velocity, application skills, surface roughness, surface porosity and shade